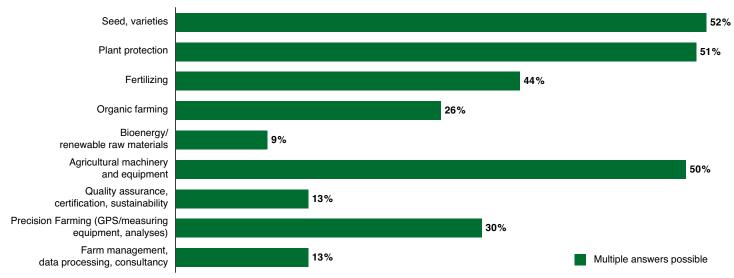

#### **VISITORS BY BRANCHES OF BUSINESS**



Source: representative survey of exhibitors and visitors by Wissler & Partner Trade Fair Marketing, Basel/Switzerland DLG visitor registration





#### **VISITORS**

## ORIGIN OF FOREIGN VISITORS TOP 6

|   | VISITOR REGION |
|---|----------------|
| 1 | Netherlands    |
| 2 | Austria        |
| 3 | Switzerland    |
| 4 | Lithuania      |
| 5 | France         |
| 6 | Poland         |

#### TOP 5 GOALS OF THE DLG-FELDTAGE VISITORS

| 1 | Information about innovations/trends    |
|---|-----------------------------------------|
| 2 | Specialist dialogue with exhibitors     |
| 3 | Exchange with colleagues/networking     |
| 4 | Comparison of products/methods          |
| 5 | To cultivate existing business contacts |

#### **INTEREST IN OFFERS**



## INFLUENCE OF VISITORS' PURCHASING AND PROCUREMENT DECISIONS

| crucial     | 30% |
|-------------|-----|
| significant | 29% |
| advisory    | 19% |
| no impact   | 22% |

#### **MOOD OF INVESTMENT**

59% of the visitors are clearly looking for investment.

#### **HOW VISITORS ASSESSED DLG-FELDTAGE**

 $85\,\%$  of the visitors rated DLG-Feldtage 2022 as very good and good.

Source: representative survey of exhibitors and visitors by Wissler & Partner Trade Fair Marketing, Basel/Switzerland DLG visitor registration





# WE THANK ALL EXHIBITORS AND VISITORS AND LOOK FORWARD TO WELCOMING YOU AGAIN IN ERWITTE/LIPPSTADT (NORTH RHINE-WESTPHALIA) IN 2024 – FROM 11<sup>TH</sup> TO 13<sup>TH</sup> JUNE 2024