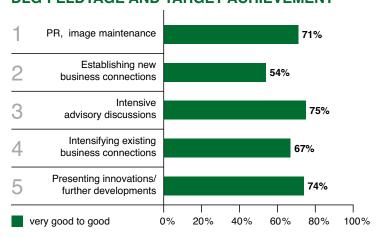

## Review 2022



Supported by















#### **EXHIBITORS**

386 companies, associations and institutions from 20 countries presented a unique range of information with fit-for-future developments in the spheres of varieties, methods and processes, technologies and farm inputs that all help to increase productivity sustainably while at the same time conserving resources in arable farming and crop production.

#### **DEVELOPMENT OF EXHIBITOR NUMBERS**



## MAIN OBJECTIVES IN TAKING PART IN DLG-FELDTAGE AND TARGET ACHIEVEMENT



#### HOW EXHIBITORS ASSESSED DLG-FELDTAGE



Source: representative survey of exhibitors and visitors by Wissler & Partner Trade Fair Marketing, Basel/Switzerland





#### **VISITORS**

On the three days altogether 14,410 trade visitors, including 1,499 international visitors from over 30 countries, came to the site of the DLG International Crop Production Center in Bernburg (Saxony-Anhalt). The DLG-Feldtage again provided a dazzling display of modern crop production.

#### **VISITOR NUMBERS**





#### **VISITORS BY ECONOMIC SECTOR**

#### **VISITORS BY BRANCHES OF BUSINESS**



Source: representative survey of exhibitors and visitors by Wissler & Partner Trade Fair Marketing, Basel/Switzerland DLG visitor registration





#### **VISITORS**

## ORIGIN OF FOREIGN VISITORS TOP 6

|   |