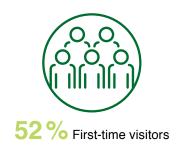

#### **VISITORS**

On the three days altogether 14,410 trade visitors, including 1,499 international visitors from over 30 countries, came to the site of the DLG International Crop Production Center in Bernburg (Saxony-Anhalt). The DLG-Feldtage again provided a dazzling display of modern crop production.