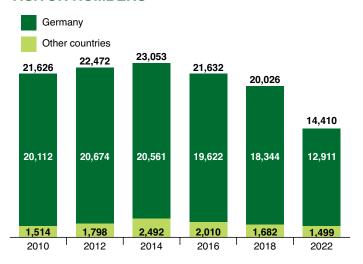

#### **VISITOR NUMBERS**

#### **VISITORS**

On the three days altogether 14,410 trade visitors, including 1,499 international visitors from over 30 countries, came to the site of the DLG International Crop Production Center in Bernburg (Saxony-Anhalt). The DLG-Feldtage again provided a dazzling display of modern crop production.