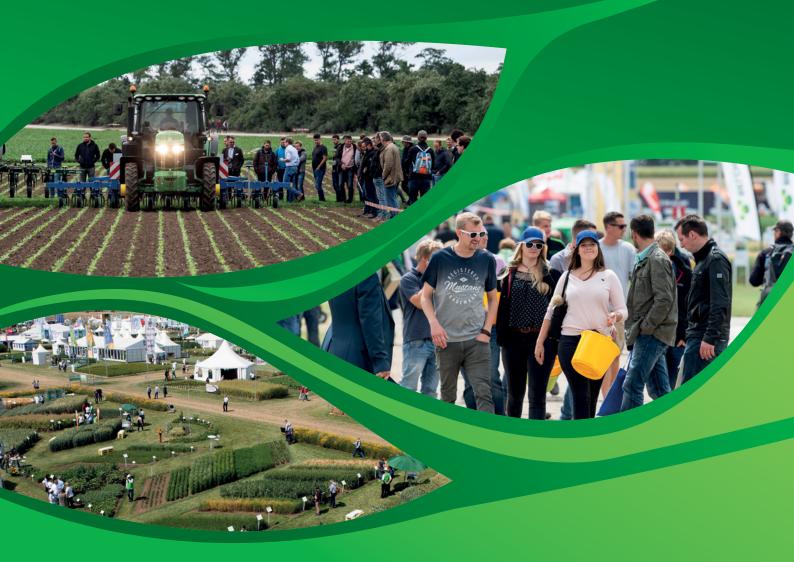

#### **EXHIBITORS**

386 companies, associations and institutions from 20 countries presented a unique range of information with fit-for-future developments in the spheres of varieties, methods and processes, technologies and farm inputs that all help to increase productivity sustainably while at the same time conserving resources in arable farming and crop production.

#### **VISITORS**

On the three days altogether 14,410 trade visitors, including 1,499 international visitors from over 30 countries, came to the site of the DLG International Crop Production Center in Bernburg (Saxony-Anhalt). The DLG-Feldtage again provided a dazzling display of modern crop production.