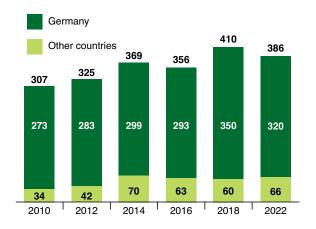

#### **DEVELOPMENT OF EXHIBITOR NUMBERS**

#### **EXHIBITORS**

386 companies, associations and institutions from 20 countries presented a unique range of information with fit-for-future developments in the spheres of varieties, methods and processes, technologies and farm inputs that all help to increase productivity sustainably while at the same time conserving resources in arable farming and crop production.